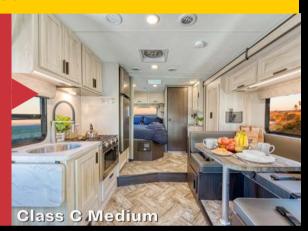

# **SPECIAL PACKAGE PRICES BY UNIT TYPE:**

| MODEL                         | <b>OPTION 1</b> | <b>OPTION 2</b> |
|-------------------------------|-----------------|-----------------|
| CLASS A                       | \$2,828         | \$3,298         |
| <b>CLASS C FAMILY SLEEPER</b> | \$2,525         | \$2,775         |
| <b>CLASS C LARGE</b>          | \$2,229         | \$2,479         |
| <b>CLASS C MEDIUM</b>         | \$1,990         | \$2,230         |