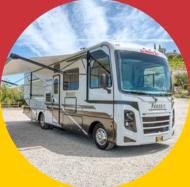

# **SPECIAL PACKAGE PRICES BY UNIT TYPE:**

| MODEL                         | <b>OPTION 1</b> | <b>OPTION 2</b> |
|-------------------------------|-----------------|-----------------|
| CLASS A                       | \$2,828         | \$3,298         |
| <b>CLASS C FAMILY SLEEPER</b> | \$2,525         | \$2,775         |
| <b>CLASS C LARGE</b>          | \$2,229         | \$2,479         |
| <b>CLASS C MEDIUM</b>         | \$1,990         | \$2,230         |